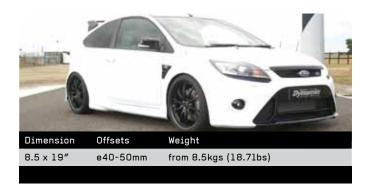

a cost effective manner to GT and Sports Prototype racing where performance is sort like the holy grail.

Available 16" through to 21" in comprehensive range of rim widths and offsets.

VB

HOL

Misu vodafone

Competition Range 2013



## PRO FORGED\_2R





### AVAILABLE FORGINGS



Blank sizes available

| Dimension  | Dimension  |
|------------|------------|
| 16 x 6.0"  | 19 x 8.5″  |
| 16 x 7.0"  | 19 × 9.0"  |
| 17 x 7.5″  | 19 × 9.5″  |
| 17 × 8.0"  | 19 × 10.0" |
| 18 × 8.0"  | 19 × 11.0" |
| 18 × 8.5″  | 20 x 8.0"  |
| 18 × 9.0"  | 20 x 8.5"  |
| 18 × 10.0" | 20 x 9.0"  |
| 18 × 10.5" | 20 x 9.5"  |
| 18 × 11.0" | 20 x 10.0" |
| 18 x 12.0" | 20 x 10.5" |
| 18 x 12.5″ | 20 x 11.0" |
| 18 x 13.0" | 21 x 11.0″ |
| 19 × 8.0″  |            |

## PRO RACE\_1.4G





## PRO FORGED\_1





# Race Wheel Refurbishment -A Winning Finish...

Team Dynamics race wheel refurbishment, the only British company with the technical capability to offer this service to race teams around the world.

Rimstock is a premier manufacturer of race and specialist aluminium wheels, boasting the largest and most advanced manufacturing facilities of any wheel producer in the UK.

These facilities have now been expanded for high level wheel refurbishment. The Plant and systems are fully approved. NO OTHER UK wheel manufacturer or refurb company has these approvals and systems in place.

#### Services offered:

- > Cosmetic rectification, pre-treatment and paint
- > Wheel safety testing
- > Pressure testing
- > Crack detection
- > X-ray
- > Tyre removal & refit
- > Alloy & Magnesium wheels catered f