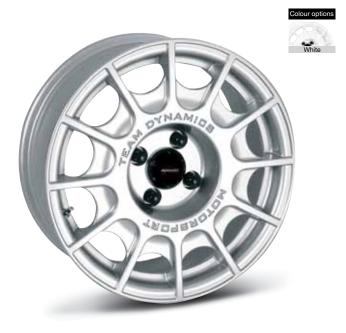

|  |  |
|-----------|----------|-----------------------|--|--|
| 6.0 × 13″ | e35-44mm | from 4.0kgs (8.81bs)  |  |  |
| 7.0 x 13″ | e15-35mm | from 4.5kgs (9.91bs)  |  |  |
| 7.0 × 14″ | e25-38mm | from 5.7kgs (12.51bs) |  |  |
| 7.0 x 15″ | e15-45mm | from 6.2kgs (13.61bs) |  |  |
| 7.0 × 16″ | e15-45mm | from 7.4kgs (16.21bs) |  |  |
| 7.0 x 17″ | e15-50mm | from 7.9kgs (17.31bs) |  |  |
| 7.5 × 17″ | e15-53mm | from 8.2kgs (18.01bs) |  |  |
| 8.0 × 15″ | e10-35mm | from 7.0kgs (15.41bs) |  |  |
| 8.0 × 17″ | e13-53mm | from 9.0kgs (19.81bs) |  |  |
| 9.0 × 17″ | e23-45mm | from 9.5kgs (20.01bs) |  |  |
| 8.0 × 18″ | ell-45mm | from 9.0kgs (19.81bs) |  |  |
| 9.0 × 18″ | e15-35mm | from 9.7kgs (21.31bs) |  |  |



\*High load 1025kgs capacity

## PRO RACE\_1.3





PRO RALLY\_





### PRO SNOW\_

Offsets

e15-46mm

Weight

from 8.3kgs (18.21bs)

Dimension

5.5 x 16"

### PRO RACE\_3



| Dimension | Offsets  | Weight                |
|-----------|----------|-----------------------|
| 7.0 x 15″ | e15-45mm | from 7.2kgs (15.81bs) |
| 7.0 x 17" | e15-45mm | from 8.2kgs (18.01bs) |



MSUNE

HOLDEN

# Competition Pro Forged Technology

Aluminium forged and billet machined wheels are now a very popular engineering favourite for combining weight optimisation, strength and durability. The Team Dynamics Pro Forged range can be produced for complete Championships like Australian V8 Supercars looking for ultimate performance in a cost effective manner to GT and Sports Prototype racing where performance is sort like the holy grail.

Available 16" through to 21" in comprehe