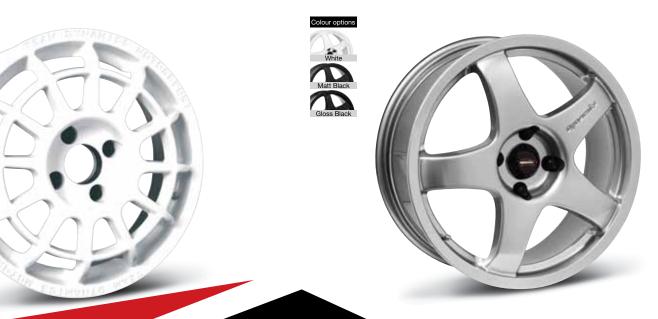

(8.81bs)  |  |  |
| 7.0 x 13″ | e15-35mm | from 4.5kgs (9.91bs)  |  |  |
| 7.0 × 14″ | e25-38mm | from 5.7kgs (12.51bs) |  |  |
| 7.0 x 15″ | e15-45mm | from 6.2kgs (13.61bs) |  |  |
| 7.0 × 16″ | e15-45mm | from 7.4kgs (16.21bs) |  |  |
| 7.0 x 17″ | e15-50mm | from 7.9kgs (17.31bs) |  |  |
| 7.5 × 17″ | e15-53mm | from 8.2kgs (18.01bs) |  |  |
| 8.0 × 15″ | e10-35mm | from 7.0kgs (15.41bs) |  |  |
| 8.0 × 17″ | e13-53mm | from 9.0kgs (19.81bs) |  |  |
| 9.0 × 17″ | e23-45mm | from 9.5kgs (20.01bs) |  |  |
| 8.0 × 18″ | ell-45mm | from 9.0kgs (19.81bs) |  |  |
| 9.0 × 18″ | e15-35mm | from 9.7kgs (21.31bs) |  |  |



\*High load 1025kgs capacity

## PRO RACE\_1.3





PRO RALLY\_





### PRO SNOW\_

Offsets

e15-46mm

Weight

from 8.3kgs (18.21bs)

Dimension

5.5 x 16"

### PRO RACE\_3



| Dimension | Offsets  | Weight                |
|-----------|----------|-----------------------|
| 7.0 x 15″ | e15-45mm | from 7.2kgs (15.81bs) |
| 7.0 x 17" | e15-45mm | from 8.2kgs (18.01bs) |



MSUNE

HOLDEN

# Competition Pro Forged Technology

Aluminium forged and billet machined wheels are now a very popular engineering favourite for combining weight optimisation, strength and durability. The Team Dynamics Pro Forged range can be produced for complete Championships like Australian V8 Supercars looking for ultimate performance in a cost effective manner to GT and Sports Prototype racing where performance is sort like the holy grail.

Available 16" through to 21" in comprehensive range of rim widths and offsets.

VB

HOL

Misu vodafone

Competition Range 2013



## PRO FORGED\_2R