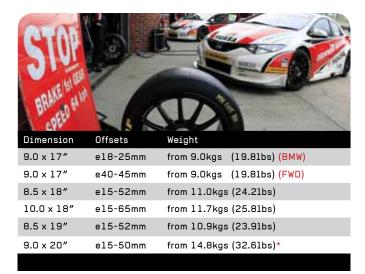

### PRO RACE\_3

| Dimension | Offsets  | Weight                |
|-----------|----------|-----------------------|
| 7.0 x 15″ | e15-45mm | from 7.2kgs (15.81bs) |
| 7.0 x 17" | e15-45mm | from 8.2kgs (18.01bs) |