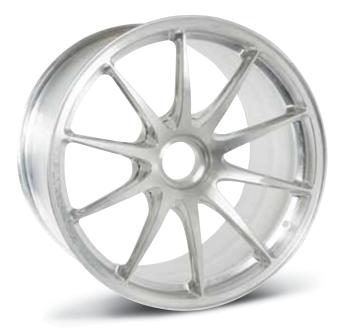

# Competition Pro Forged Technology

Aluminium forged and billet machined wheels are now a very popular engineering favourite for combining weight optimisation, strength and durability. The Team Dynamics Pro Forged range can be produced for complete Championships like Australian V8 Supercars looking for ultimate performance in a cost effective manner to GT and Sports Prototype racing where performance is sort like the holy grail.

### AVAILABLE FORGINGS

Blank sizes available

| Dimension  | Dimension  |
|------------|------------|
| 16 x 6.0"  | 19 x 8.5″  |
| 16 x 7.0"  | 19 × 9.0"  |
| 17 x 7.5″  | 19 × 9.5″  |
| 17 × 8.0"  | 19 × 10.0" |
| 18 × 8.0"  | 19 × 11.0" |
| 18 × 8.5″  | 20 x 8.0"  |
| 18 × 9.0"  | 20 x 8.5"  |
| 18 × 10.0" | 20 x 9.0"  |
| 18 × 10.5" | 20 x 9.5"  |
| 18 × 11.0" | 20 x 10.0" |
| 18 x 12.0" | 20 x 10.5" |
| 18 x 12.5″ | 20 x 11.0" |
| 18 x 13.0" | 21 x 11.0″ |
| 19 × 8.0″  |            |