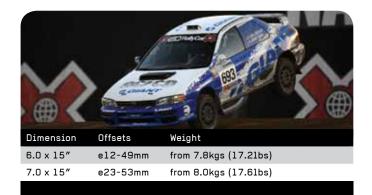

|  |  |
|-----------|----------|-----------------------|--|--|
| 6.0 × 13″ | e35-44mm | from 4.0kgs (8.81bs)  |  |  |
| 7.0 x 13″ | e15-35mm | from 4.5kgs (9.91bs)  |  |  |
| 7.0 × 14″ | e25-38mm | from 5.7kgs (12.51bs) |  |  |
| 7.0 x 15″ | e15-45mm | from 6.2kgs (13.61bs) |  |  |
| 7.0 × 16″ | e15-45mm | from 7.4kgs (16.21bs) |  |  |
| 7.0 x 17″ | e15-50mm | from 7.9kgs (17.31bs) |  |  |
| 7.5 × 17″ | e15-53mm | from 8.2kgs (18.01bs) |  |  |
| 8.0 × 15″ | e10-35mm | from 7.0kgs (15.41bs) |  |  |
| 8.0 × 17″ | e13-53mm | from 9.0kgs (19.81bs) |  |  |
| 9.0 × 17″ | e23-45mm | from 9.5kgs (20.01bs) |  |  |
| 8.0 × 18″ | ell-45mm | from 9.0kgs (19.81bs) |  |  |
| 9.0 × 18″ | e15-35mm | from 9.7kgs (21.31bs) |  |  |



\*High load 1025kgs capacity

## PRO RACE\_1.3





PRO RALLY\_





### PRO SNOW\_

Offsets

e15-46mm

Weight

from 8.3kgs (18.21bs)

Dimension

5.5 x 16"

### PRO RACE\_3



| Dimension | Offsets  | Weight                |
|-----------|----------|-----------------------|
| 7.0 x 15″ | e15-45mm | from 7.2kgs (15.81bs) |
| 7.0 x 17" | e15-45mm | from 8.2kgs (18.01bs) |



MSUNE

HOLDEN

# Competition Pro Forged Technology

Aluminium forged and billet machined wheels are now a very popular engineering favourite for combining weight optimisation, strength and durability. The Team Dynamics Pro Forged range can be produced for complete Championships like Australian V8 Supercars looking for ultimate performance in a cost effective manner to GT and Sports Prototype racing where performance is sort like the holy grail.

Available 16" through to 21" in comprehens