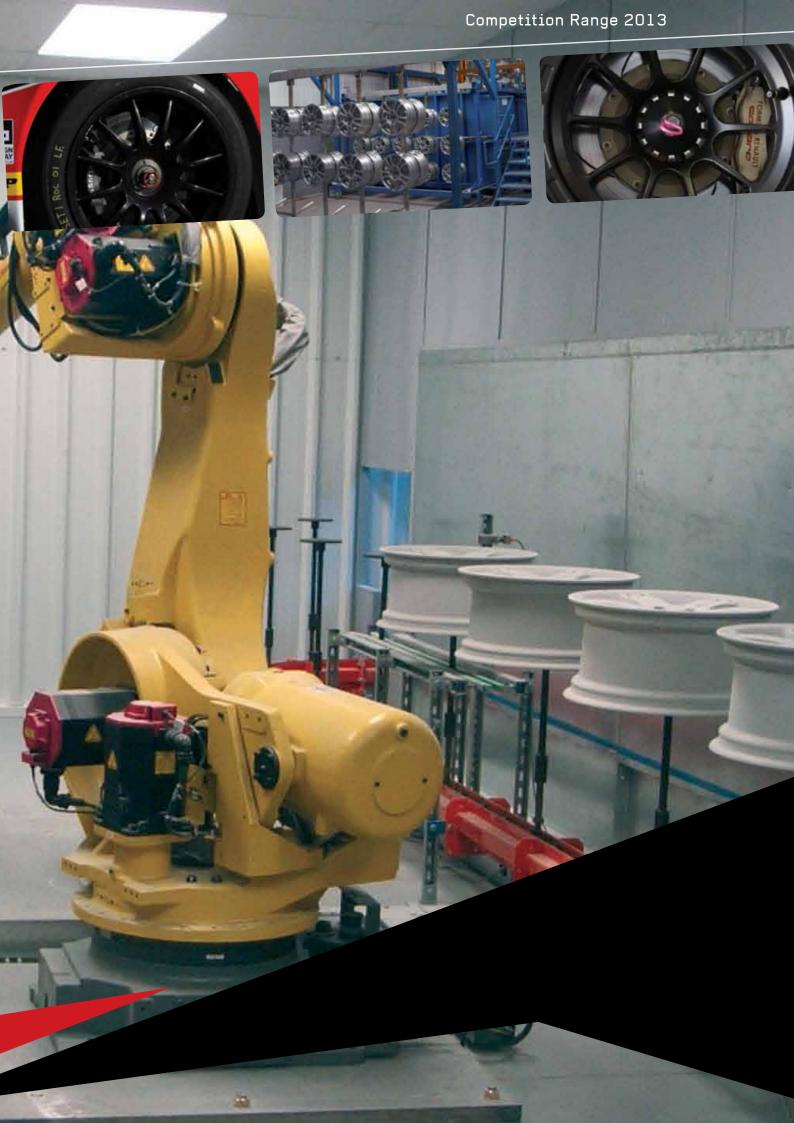

## Winning The World Over...

Established as a strong reliable race wheel manufacturer, Rimstock have their Team Dynamics Pro Race and Pro Forged brands of high performance wheels and continue to be the chosen supplier by many national and international teams and race car constructors.

#### Championships

Technical products at cost effective prices and logistical solutions for complete championships are what Rimstock work to provide for top OEM's and high profile championship organisers. Team Dynamics Pro Race for cast alloy and Pro Forged for forged wheel options give any championship a massive selection of sizes and offset variation to accommodate their styling and technical requirements.

# Competition Pro Forged Technology

Aluminium forged and billet machined wheels are now a very popular engineering favourite for combining weight optimisation, strength and durability. The Team Dynamics Pro Forged range can be produced for complete Championships like Australian V8 Supercars looking for ultimate performance in a cost effective manner to GT and Sports Prototype racing where performance is sort like the holy grail.

Available 16" through to 21" in comprehensive range of rim widths and offsets.

VB

HOL

Misu vodafone

Competition Range 2013