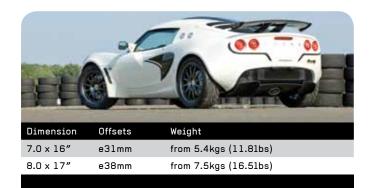

timate performance in a cost effective manner to GT and Sports Prototype racing where performance is sort like the holy grail.

Available 16" through to 21" in comprehensive range of rim widths and offsets.

VB

HOL

Misu vodafone

Competition Range 2013



## PRO FORGED\_2R





### AVAILABLE FORGINGS



Blank sizes available

| Dimension  | Dimension  |
|------------|------------|
| 16 x 6.0"  | 19 x 8.5″  |
| 16 x 7.0"  | 19 × 9.0"  |
| 17 x 7.5″  | 19 × 9.5″  |
| 17 × 8.0"  | 19 × 10.0" |
| 18 × 8.0"  | 19 × 11.0" |
| 18 × 8.5″  | 20 x 8.0"  |
| 18 × 9.0"  | 20 x 8.5"  |
| 18 × 10.0" | 20 x 9.0"  |
| 18 × 10.5" | 20 x 9.5"  |
| 18 × 11.0" | 20 x 10.0" |
| 18 x 12.0" | 20 x 10.5" |
| 18 x 12.5″ | 20 x 11.0" |
| 18 x 13.0" | 21 x 11.0″ |
| 19 × 8.0″  |            |

## PRO RACE\_1.4G





## PRO FORGED\_1





# Race Wheel Refurbishment -A Winning Finish...

Team Dynamics race wheel refurbishment, the only British company with the technical capability to offer this service to race teams around the world.

Rimstock is a premier manufacturer of race and specialist aluminium wheels, boasting the largest and most advanced manufacturing facilities of any wheel producer in the UK.

These facilities have now been expanded for high level wheel refurbishment. The Plant and systems are fully approved. NO OTHER UK wheel manufacturer or refurb company has these approvals and systems in place.

#### Services offered:

- > Cosmetic rectification, pre-treatment and paint
- > Wheel safety testing
- > Pressure testing
- > Crack detection
- > X-ray
- > Tyre removal & refit
- > Alloy & Magn